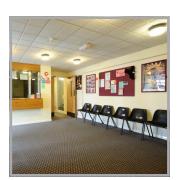

## APPROX. 825.41M<sup>2</sup> (8,885 FT<sup>2</sup>) IMPRESSIVE MODERN TWO STOREY DETACHED OFFICE

Comprising a modern two storey detached office, of brick construction, Building 8 was constructed as a purpose-built police station for the USAF, but now lends itself as an impressive HQ, call centre, training facility or regional office. Available upon economical terms, the building sits at the site entrance just inside the main security gate.

## FEATURES

- Two floors of mainly cellular offices
- Stairs to second floor roof void
- Male and female WCs
- Oil fired central heating and double glazing
- Suspended ceiling / perimeter trunking
- Carpeting throughout
- Generous car parking
- Rateable value to be assessed
- Up to 100mb fibre optic broadband available
- Rent: upon application (subject to VAT)