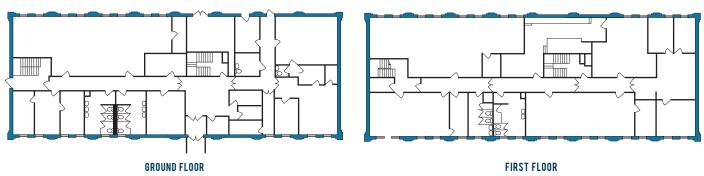

## MODERN OFFICE/HEADQUARTERS (BUILDING 8)



## APPROX. 825.41M<sup>2</sup> (8,885 FT<sup>2</sup>) IMPRESSIVE MODERN TWO STOREY DETACHED OFFICE

Comprising a modern two storey detached office, of brick construction, Building 8 was constructed as a purpose-built police station for the USAF, but now lends itself as an impressive HQ, call centre, training facility or regional office. Available upon economical terms, the building sits at the site entrance just inside the main security gate.









## FLOORPLANS



## FEATURES

- Two floors of mainly cellular offices
- Stairs to second floor roof void
- Male and female WCs
- Oil fired central heating and double glazing
- Suspended ceiling / perimeter trunking
- Carpeting throughout
- Generous car parking
- Rateable value to be assessed
- Up to 100mb fibre optic broadband available
- Rent: upon application (subject to VAT)