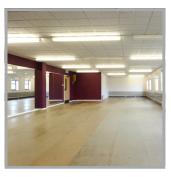

## APPROX. 825.41M<sup>2</sup> (8,885 FT<sup>2</sup>) IMPRESSIVE MODERN TWO STOREY DETACHED OFFICE

Comprising a modern two storey detached office, of brick construction, Building 8 was constructed as a purpose-built police station for the USAF, but now lends itself as an impressive HQ, call centre, training facility or regional office. Available upon economical terms, the building sits at the site entrance just inside the main security gate.

## FEATURES

- Two floors of mainly cellular offices
- Stairs to second floor roof void
- Male and female WCs
- Oil fired central heating and double glazing
- Suspended ceiling / perimeter trunking
- Carpeting throughout
- Generous car parking
- Rateable value to be assessed
- Up to 100mb fibre optic broadband available
- Rent: upon application (subject to VAT)