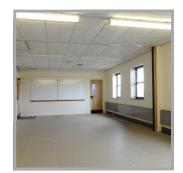

## APPROX. 825.41M<sup>2</sup> (8,885 FT<sup>2</sup>) IMPRESSIVE MODERN TWO STOREY DETACHED OFFICE

Comprising a modern two storey detached office, of brick construction, Building 8 was constructed as a purpose-built police station for the USAF, but now lends itself as an impressive HQ, call centre, training facility or regional office. Available upon economical terms, the building sits at the site entrance just inside the main security gate.

## FEATURES

- Two floors of mainly cellular offices
- Stairs to second floor roof void
- Male and female WCs
- Oil fired central heating and double glazing
- Suspended ceiling / perimeter trunking
- Carpeting throughout
- Generous car parking
- Rateable value to be assessed
- Up to 100mb fibre optic broadband available
- Rent: upon application (subject to VAT)